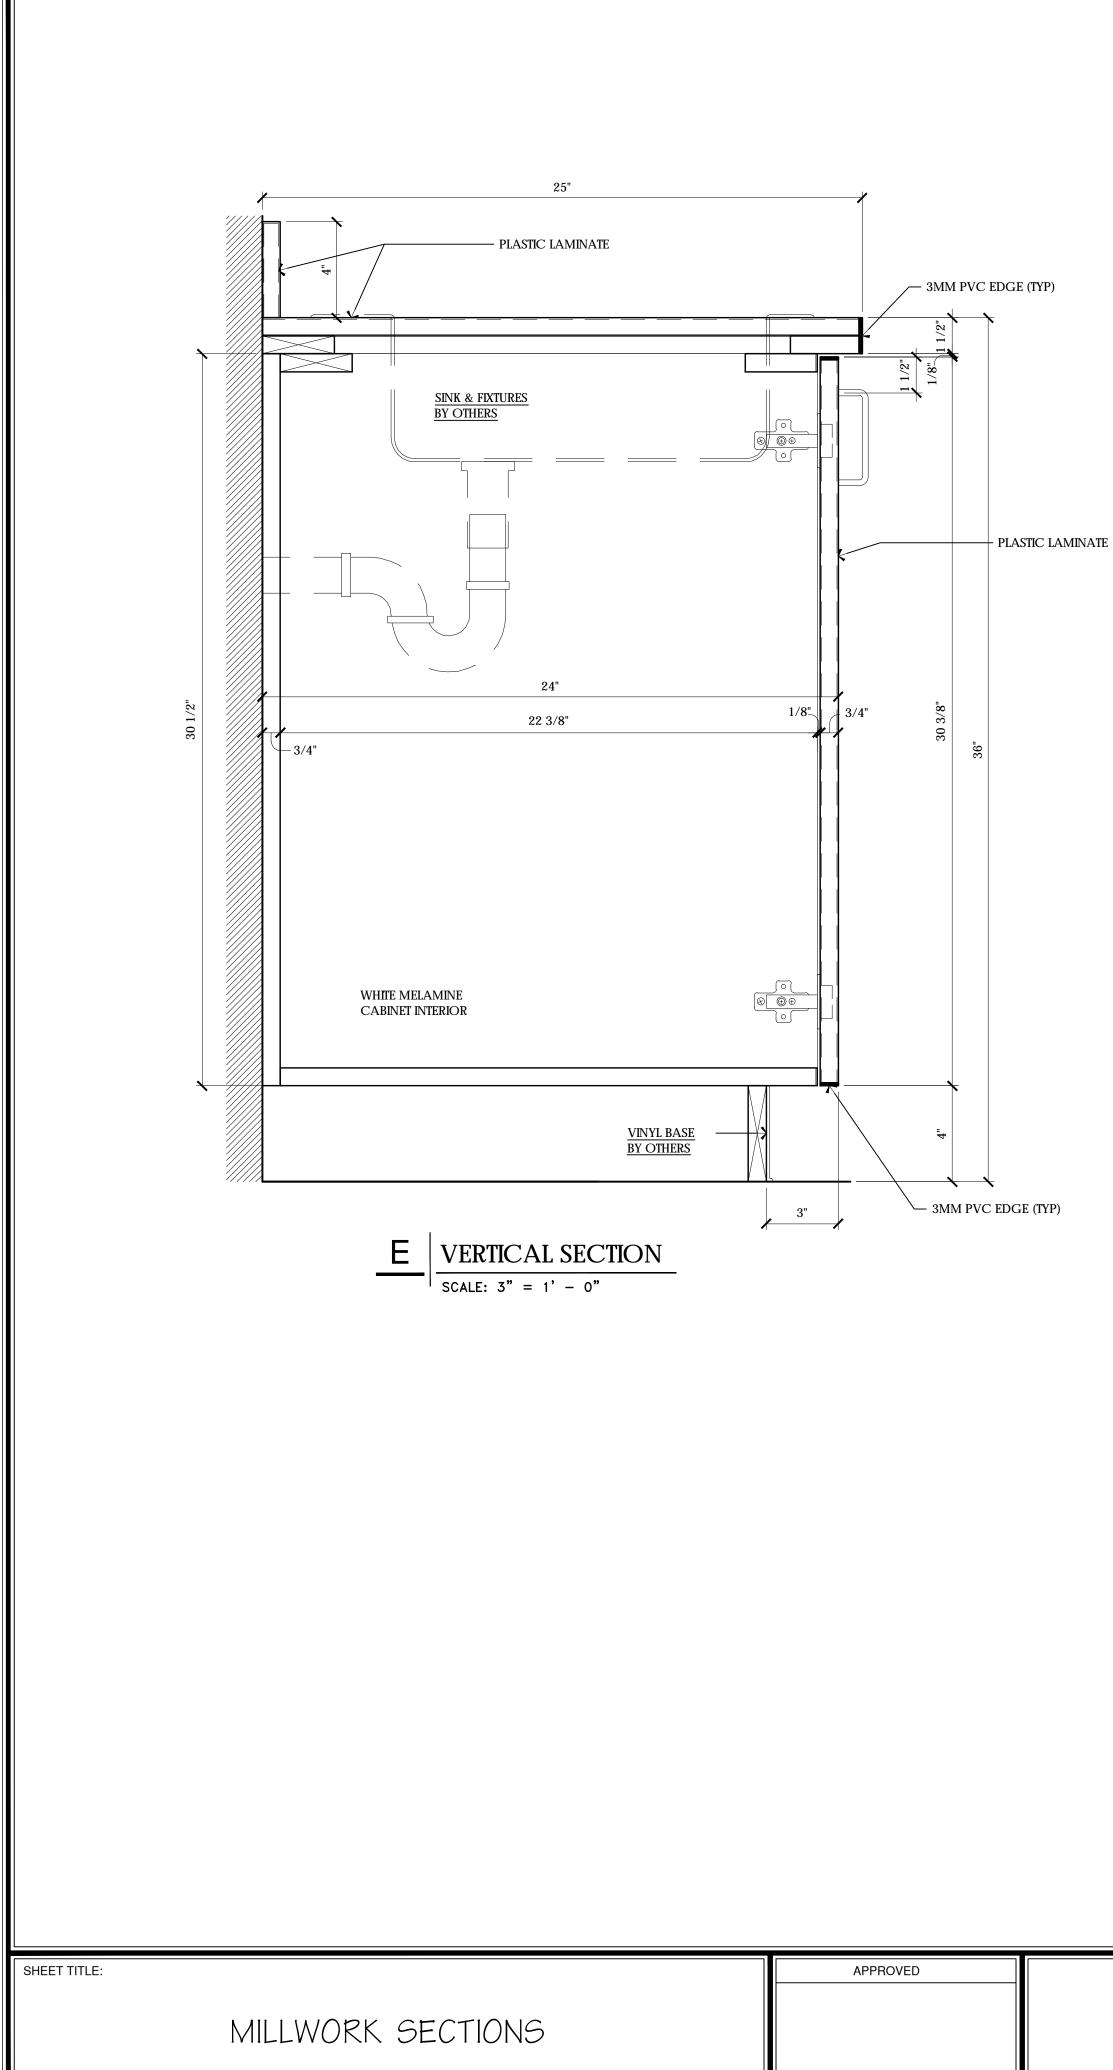

| 275 CROMWELL AVENUE, SUITE C-6 |  |
|--------------------------------|--|
| OCKY HILL, CT 06067            |  |
| H: (860) 563-9111              |  |
| AX: (860) 563-9093             |  |
|                                |  |

| REVISIONS |             |        |  |  |
|-----------|-------------|--------|--|--|
| ATE       | DESCRIPTION | DETAIL |  |  |
|           |             |        |  |  |
|           |             |        |  |  |
|           |             |        |  |  |
|           |             |        |  |  |







1275 CROMWELL AVENUE, SUITE C-6 ROCKY HILL, CT 06067 PH: (860) 563-9111 FAX: (860) 563-9093

| REVISIONS |             |        |  |  |
|-----------|-------------|--------|--|--|
| DATE      | DESCRIPTION | DETAIL |  |  |
|           |             |        |  |  |
|           |             |        |  |  |
|           |             |        |  |  |
|           |             |        |  |  |

30









FAX: (860) 563-9093

| REVISIONS |             |        |  |  |
|-----------|-------------|--------|--|--|
| DATE      | DESCRIPTION | DETAIL |  |  |
|           |             |        |  |  |
|           |             |        |  |  |
|           |             |        |  |  |
|           |             |        |  |  |

| ARCHITECT:         |       |        |        |          |
|---