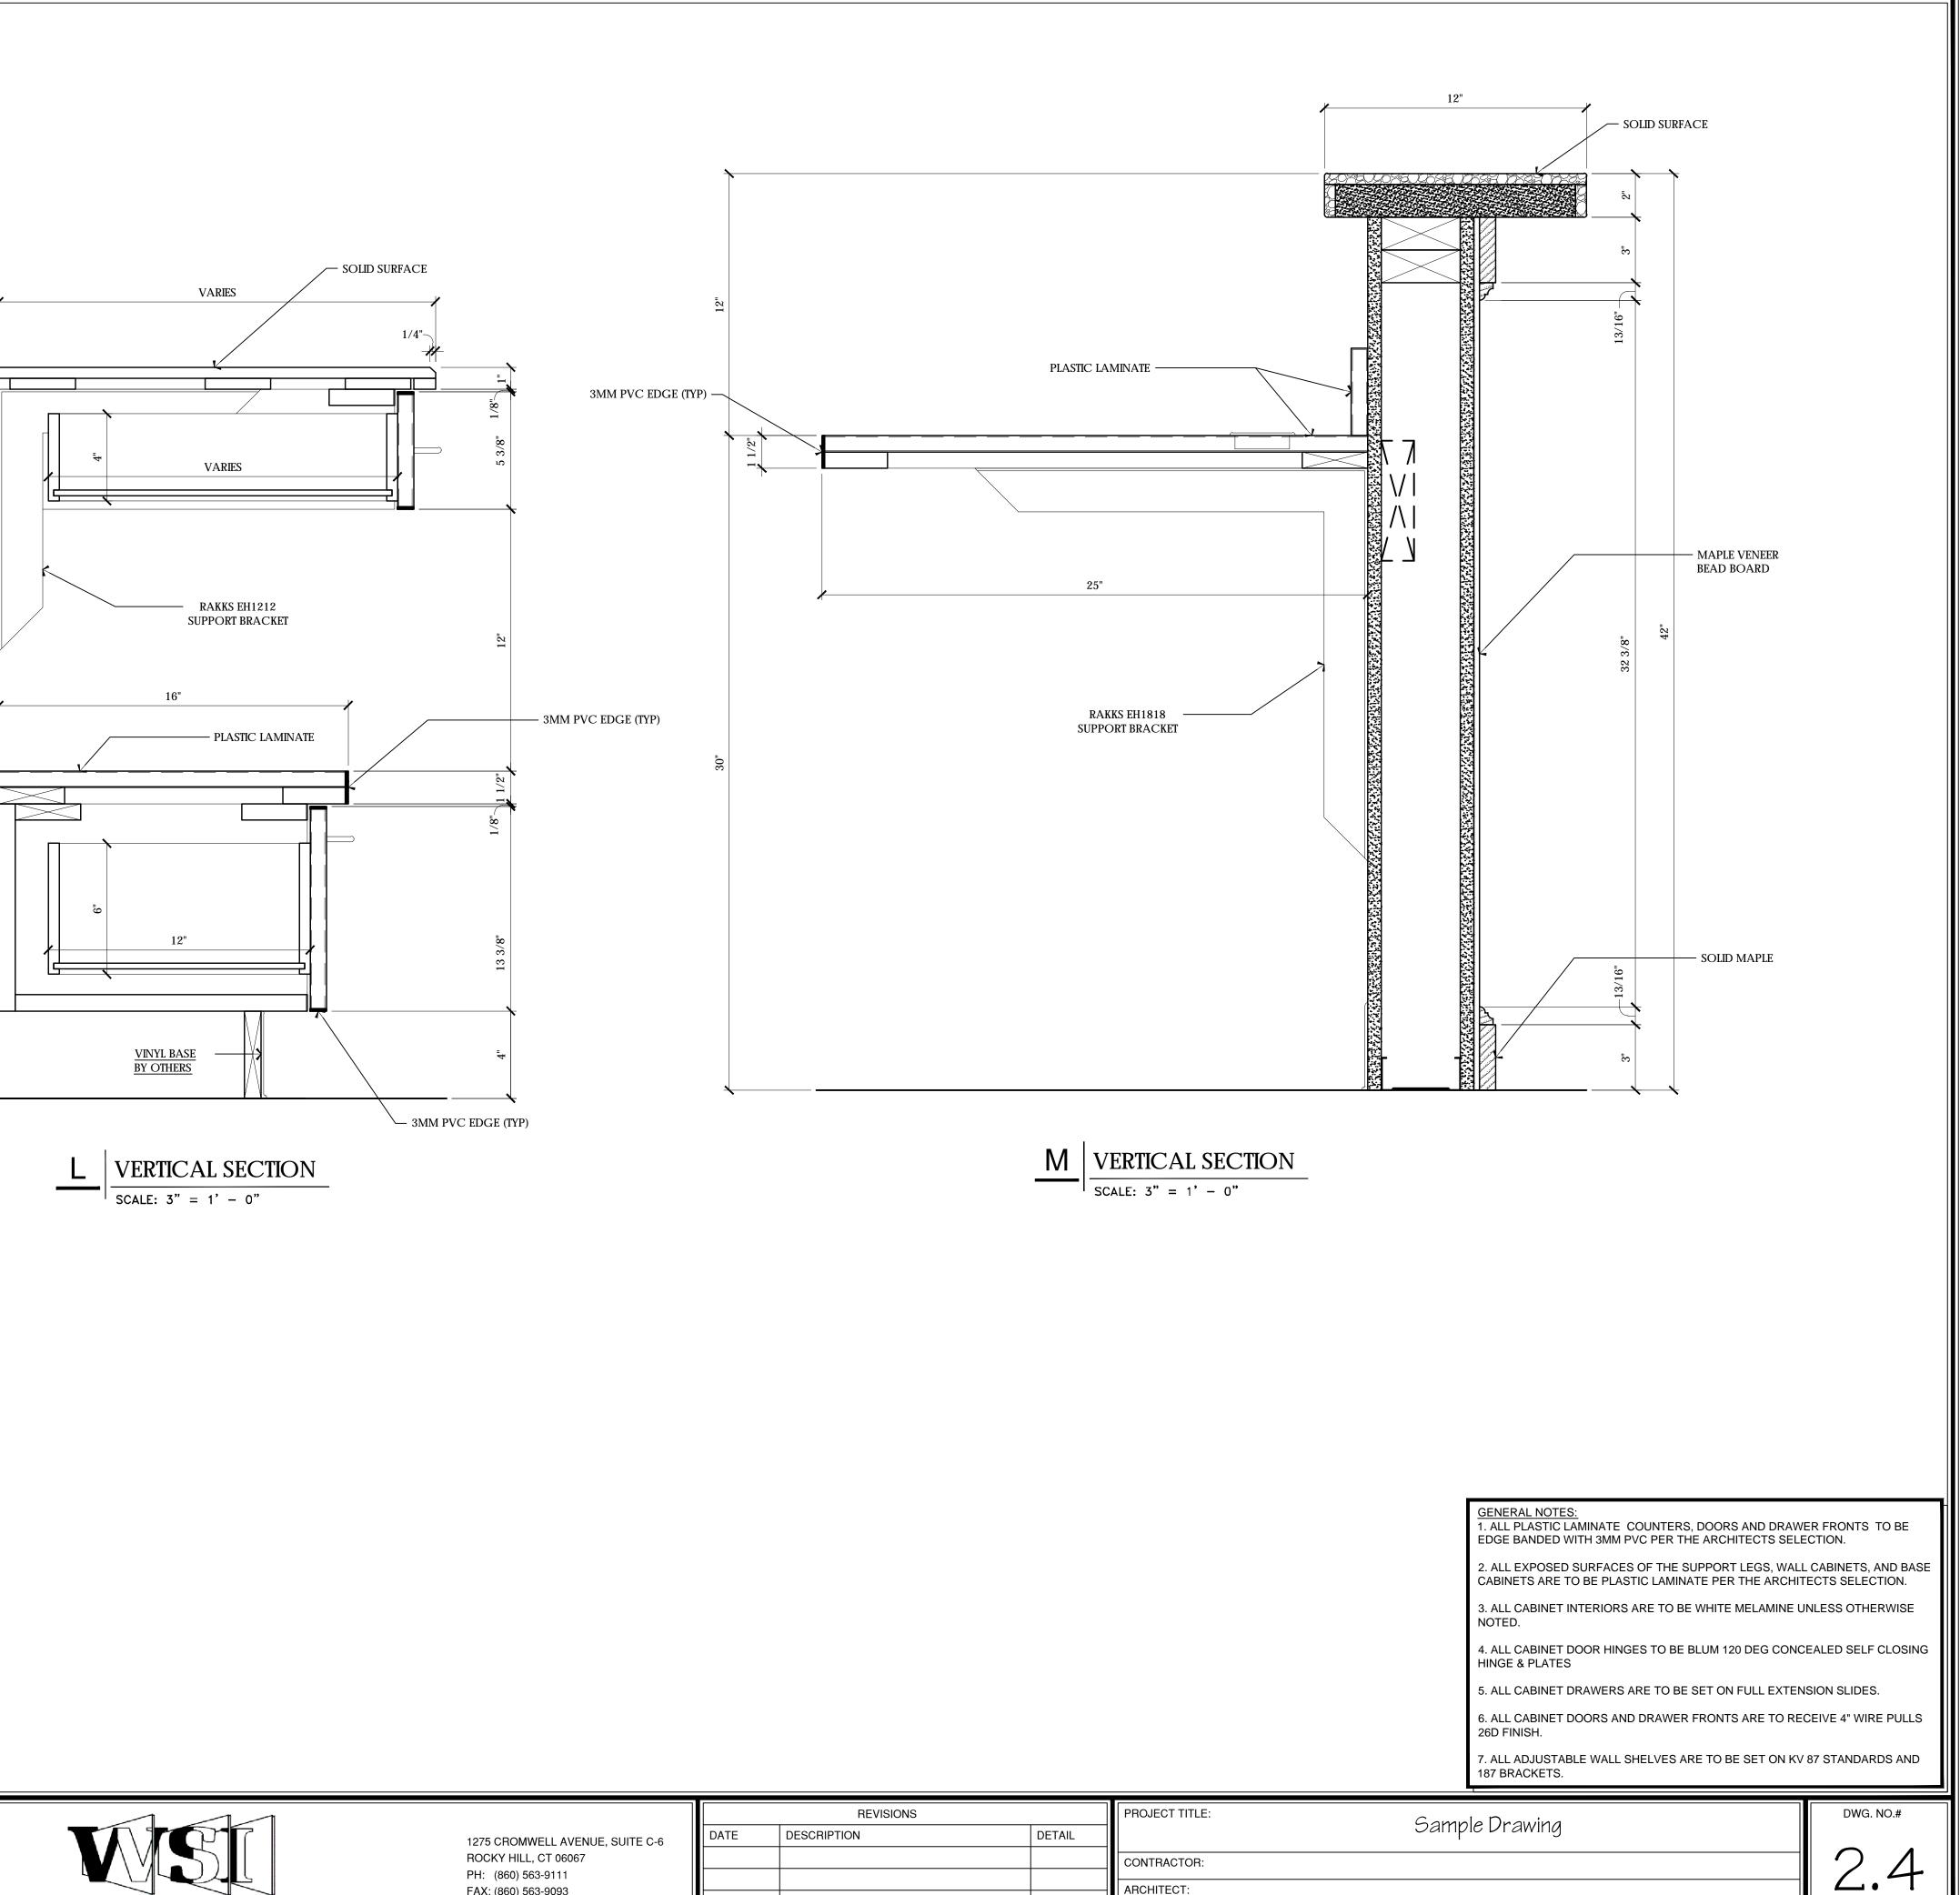

| 275 CROMWELL AVENUE, SUITE C-6 |  |
|--------------------------------|--|
| OCKY HILL, CT 06067            |  |
| H: (860) 563-9111              |  |
| AX: (860) 563-9093             |  |
|                                |  |

| REVISIONS |             |        |  |  |
|-----------|-------------|--------|--|--|
| ATE       | DESCRIPTION | DETAIL |  |  |
|           |             |        |  |  |
|           |             |        |  |  |
|           |             |        |  |  |
|           |             |        |  |  |

1275 CROMWELL AVENUE, SUITE C-6 ROCKY HILL, CT 06067 PH: (860) 563-9111 FAX: (860) 563-9093

| REVISIONS |             |        |  |  |
|-----------|-------------|--------|--|--|
| DATE      | DESCRIPTION | DETAIL |  |  |
|           |             |        |  |  |
|           |             |        |  |  |
|           |             |        |  |  |
|           |             |        |  |  |

30

FAX: (860) 563-9093

| REVISIONS |             |        |  |  |
|-----------|-------------|--------|--|--|
| DATE      | DESCRIPTION | DETAIL |  |  |
|           |             |        |  |  |
|           |             |        |  |  |
|           |             |        |  |  |
|           |             |        |  |  |

| ARCHITECT:         |       |        |        |          |
|--------------------|-------|--------|--------|----------|
| DRAWN BY: A.TARDIF | DATE: | 07//15 | SCALE: | AS NOTED |
|                    |       |        |        |          |