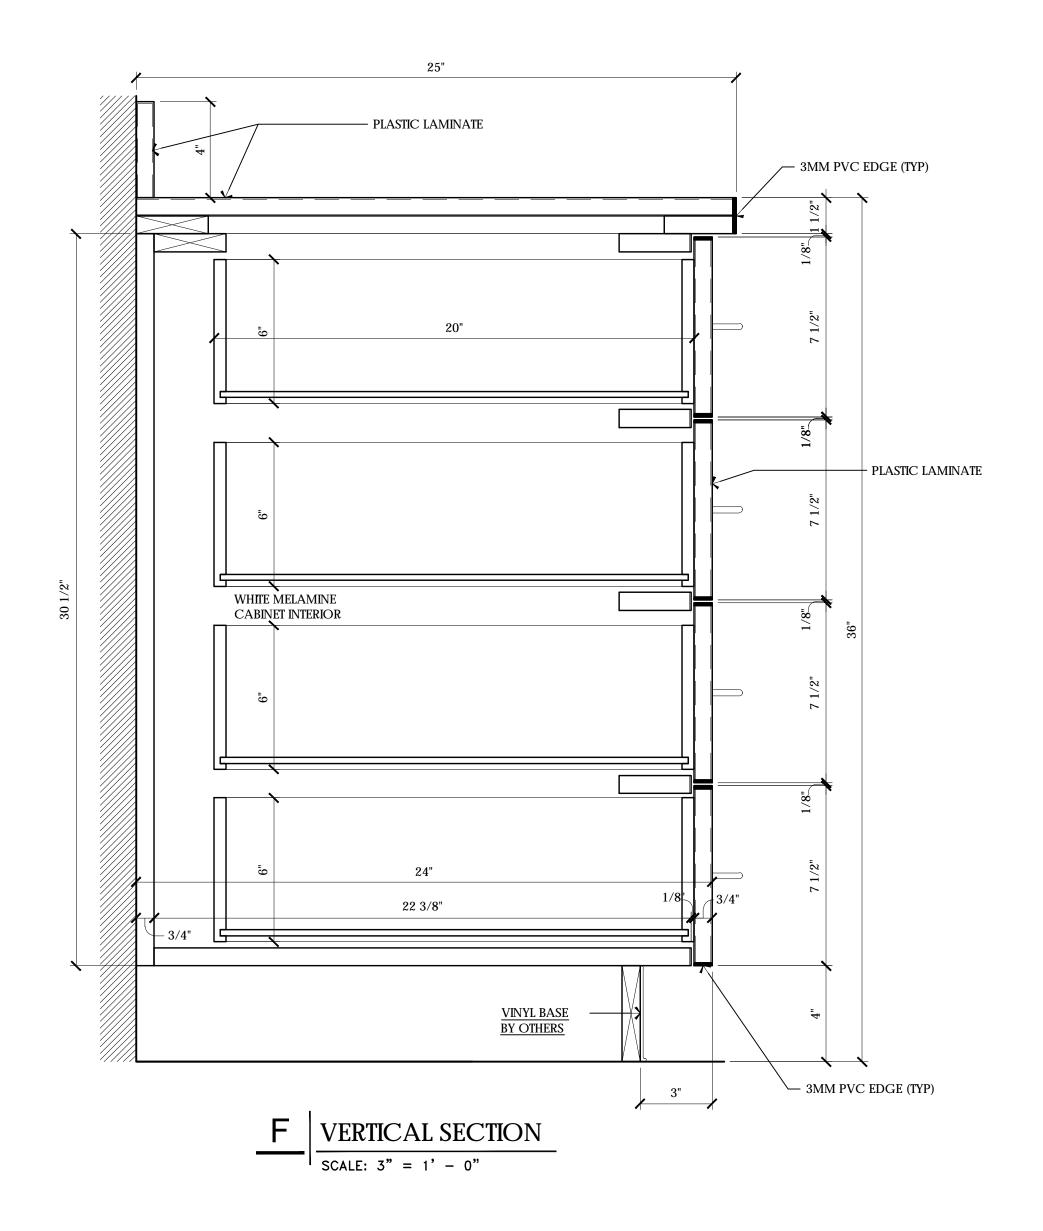

| 275 CROMWELL AVENUE, SUITE C-6 |  |
|--------------------------------|--|
| OCKY HILL, CT 06067            |  |
| H: (860) 563-9111              |  |
| AX: (860) 563-9093             |  |
|                                |  |

| REVISIONS |             |        |  |  |
|-----------|-------------|--------|--|--|
| ATE       | DESCRIPTION | DETAIL |  |  |
|           |             |        |  |  |
|           |             |        |  |  |
|           |             |        |  |  |
|           |             |        |  |  |







1275 CROMWELL AVENUE, SUITE C-6 ROCKY HILL, CT 06067 PH: (860) 563-9111 FAX: (860) 563-9093

| REVISIONS |             |        |  |  |
|-----------|-------------|--------|--|--|
| DATE      | DESCRIPTION | DETAIL |  |  |
|           |             |        |  |  |
|           |             |        |  |  |
|           |             |        |  |  |
|           |             |        |  |  |

30









FAX: (860) 563-9093

| REVISIONS |             |        |  |  |
|-----------|-------------|--------|--|--|
| DATE      | DESCRIPTION | DETAIL |  |  |
|           |             |        |  |  |
|           |             |        |  |  |
|           |             |        |  |  |
|           |             |        |  |  |

| ARCHITECT:         |       |        |        |          |
|-----