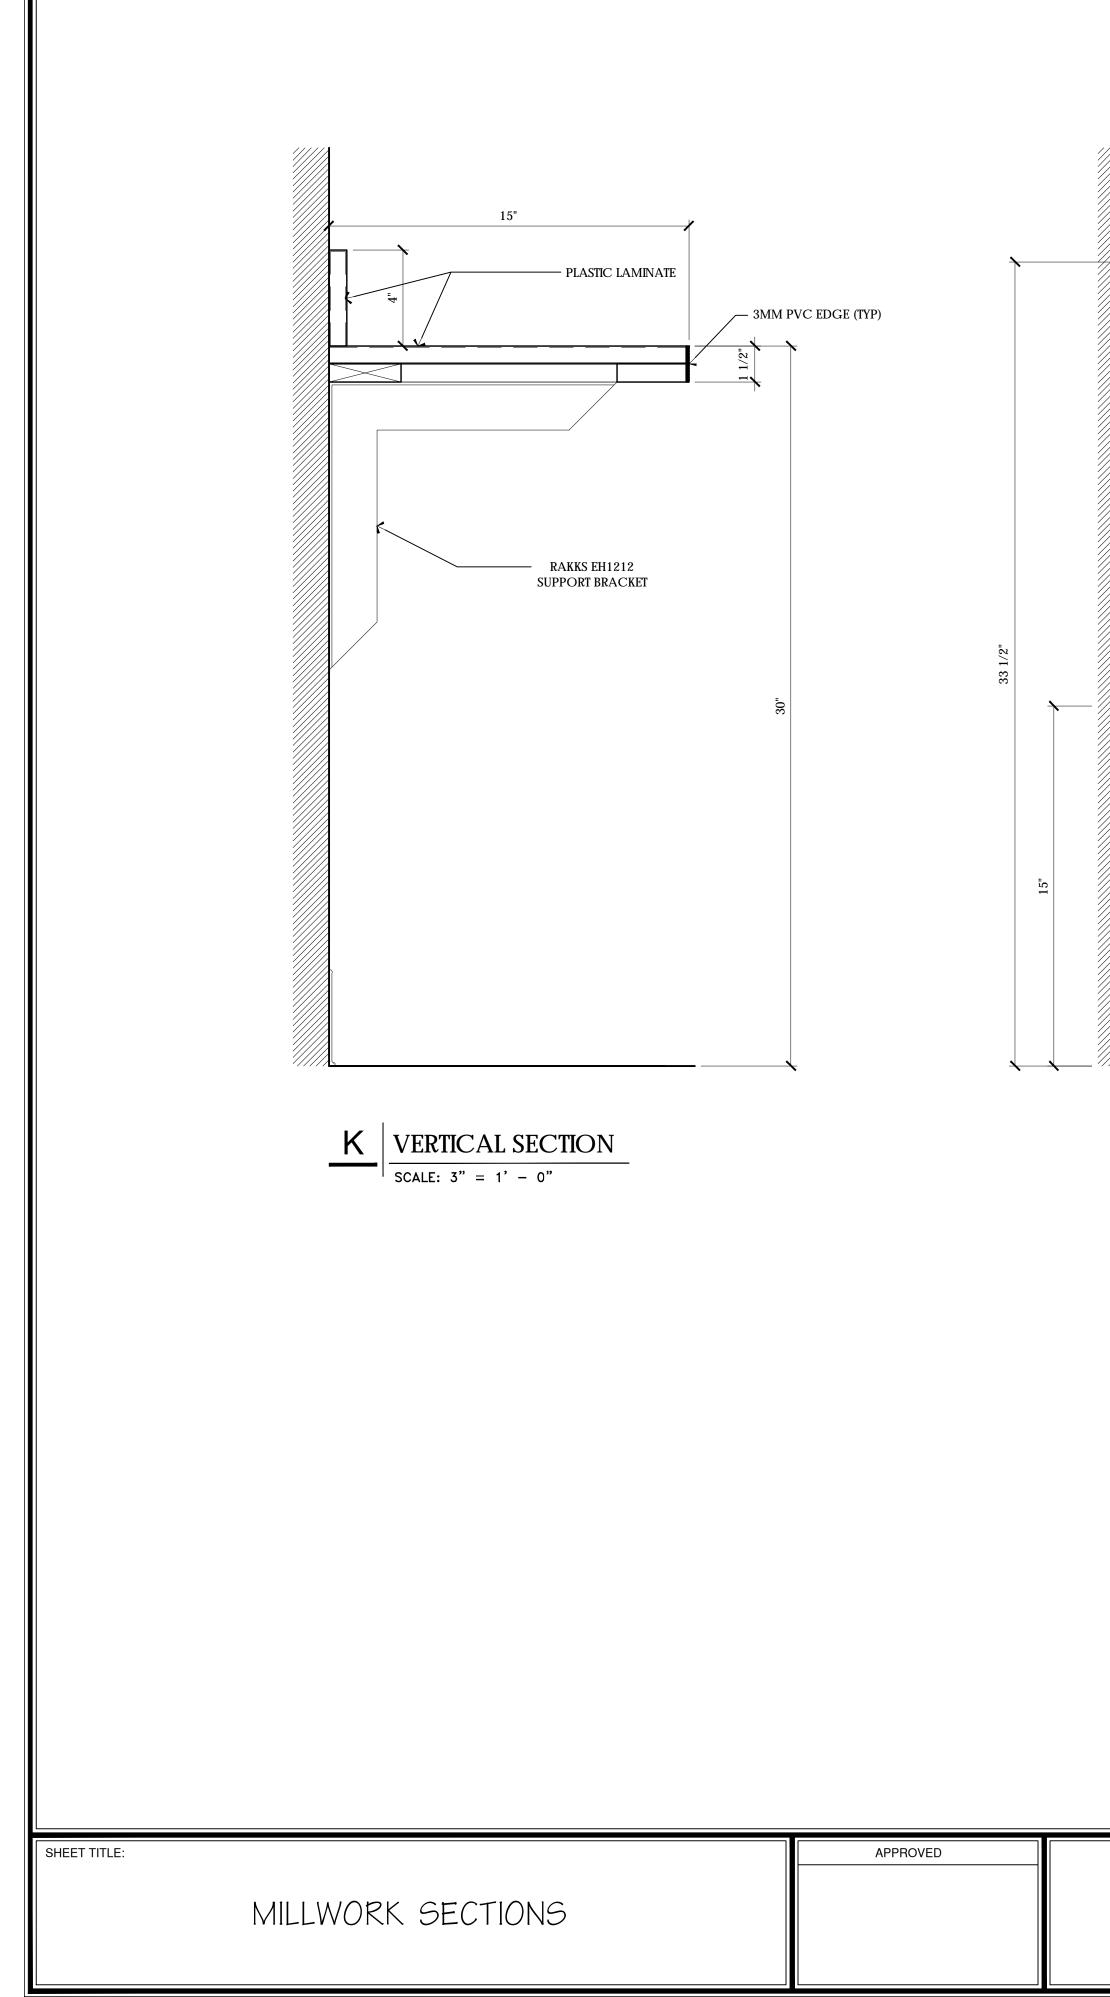

| 275 CROMWELL AVENUE, SUITE C-6 |  |
|--------------------------------|--|
| OCKY HILL, CT 06067            |  |
| H: (860) 563-9111              |  |
| AX: (860) 563-9093             |  |
|                                |  |

| REVISIONS |             |        |  |  |
|-----------|-------------|--------|--|--|
| ATE       | DESCRIPTION | DETAIL |  |  |
|           |             |        |  |  |
|           |             |        |  |  |
|           |             |        |  |  |
|           |             |        |  |  |

1275 CROMWELL AVENUE, SUITE C-6 ROCKY HILL, CT 06067 PH: (860) 563-9111 FAX: (860) 563-9093

| REVISIONS |             |        |  |  |
|-----------|-------------|--------|--|--|
| DATE      | DESCRIPTION | DETAIL |  |  |
|           |             |        |  |  |
|           |             |        |  |  |
|           |             |        |  |  |
|           |             |        |  |  |

30

FAX: (860) 563-9093

| REVISIONS |             |        |  |  |
|-----------|-------------|--------|--|--|
| DATE      | DESCRIPTION | DETAIL |  |  |
|           |             |        |  |  |
|           |             |        |  |  |
|           |             |        |  |  |
|           |             |        |  |  |

| ARCHITECT:         |       |        |        |          |
|--------------------|-------|--------|--------|----------|
| DRAWN BY: A.TARDIF | DATE: | 07//15 | SCALE: | AS NOTED |
|                    |       |        |        |          |