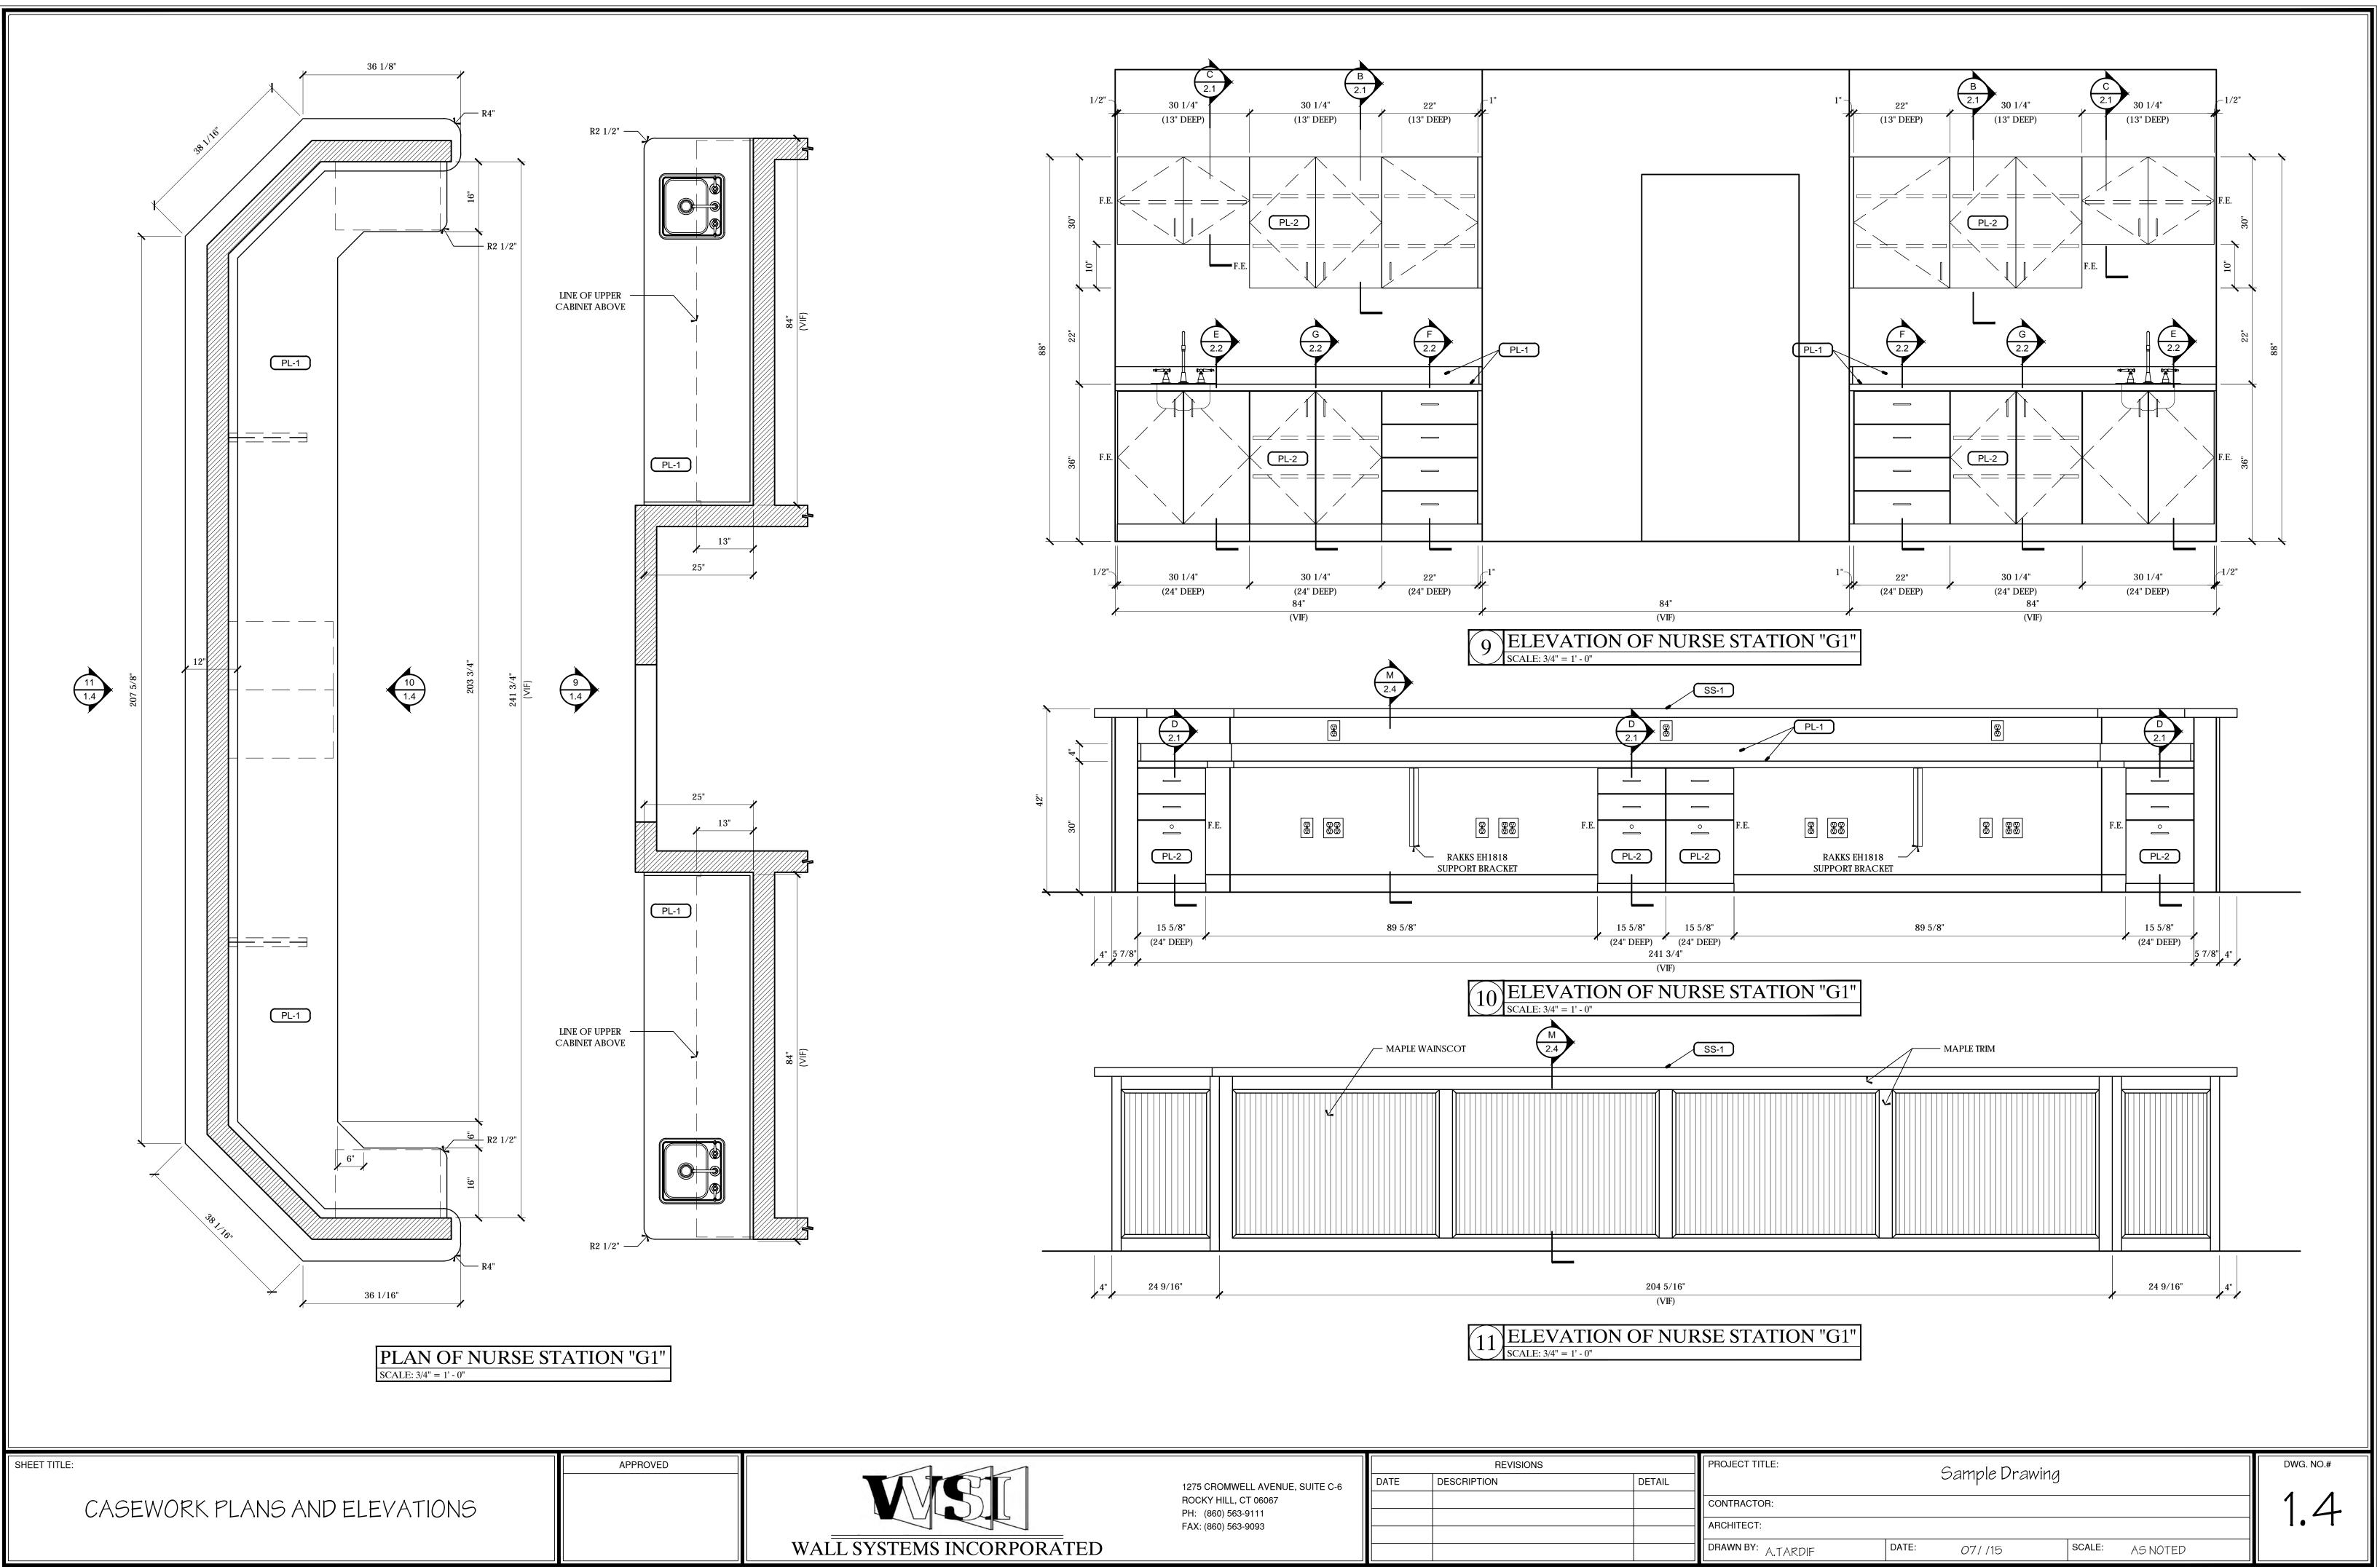

| 275 CROMWELL AVENUE, SUITE C-6 |  |
|--------------------------------|--|
| OCKY HILL, CT 06067            |  |
| H: (860) 563-9111              |  |
| AX: (860) 563-9093             |  |
|                                |  |

| REVISIONS |             |        |  |  |
|-----------|-------------|--------|--|--|
| ATE       | DESCRIPTION | DETAIL |  |  |
|           |             |        |  |  |
|           |             |        |  |  |
|           |             |        |  |  |
|           |             |        |  |  |







1275 CROMWELL AVENUE, SUITE C-6 ROCKY HILL, CT 06067 PH: (860) 563-9111 FAX: (860) 563-9093

| REVISIONS |             |        |  |  |
|-----------|-------------|--------|--|--|
| DATE      | DESCRIPTION | DETAIL |  |  |
|           |             |        |  |